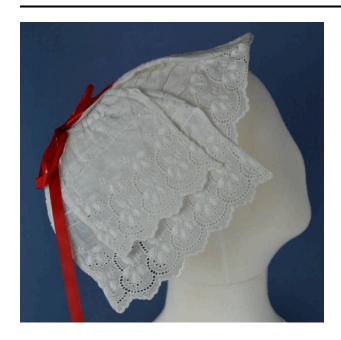

### Description

White collar with red ribbon bow on front; red bow has an added loop at its base; top of collar is in a bow-shape with flaring sides and lace at each end; a circular piece of fabric with lace on the edge is sewn to the bottom of the bow-shape; four small pleats have been sewn into each piece slightly above lace; two safety pins on back; part of

a kroj made by Barbara Svec in the 1940s for dances/festivals ---- Barbara was born in 1910 and died in 1993 in the United States. Her husband was Louis Svec. Note from Barbara in file.