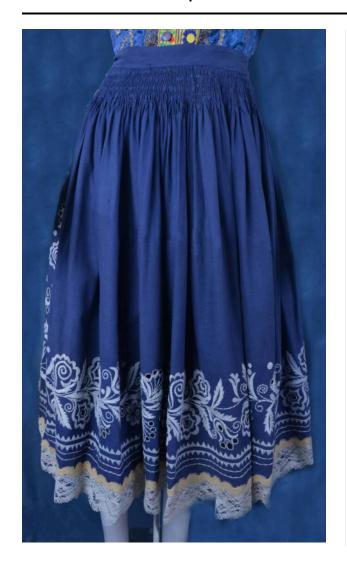

### Description

Dark blue apron with off-white embroidery starting from waistband on left side and ending at waistband on right side, floral design, triangle line and straight line; white lace starting at waistband on left and ending at waistband on right; yellow detailed ribbon stitched over where top of lace and bottom/sides of skirt meet; string sewn into waistband for closure; several strips of elastic just under string; green tag with number 5844 safety-pinned into waistband (removed and in file); part of a woman's Piest'any kroj