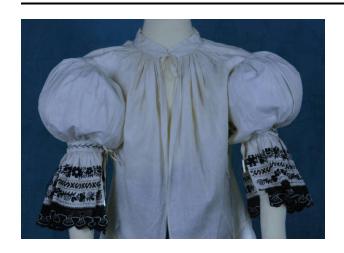

### Description

White linen blouse with navy embroidery at ends of sleeves, gathered just above all embroidery; ties at gathering on sleeves; navy lace at sleeve edges; ties at neck on back; extra fabric sewn on bottom, possibly to accomodate taller child ---- Part of a child's Kyjov kroj;