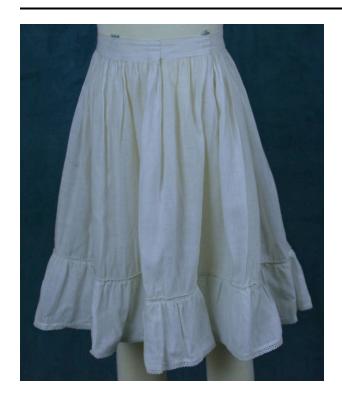

### Description

White petticoat with gathered fabric/ruffle with lace sewn around bottom edge; ties at waistband; thin light blue ribbons sewn to front and back on either side of waistband, possibly to accomodate a taller child ---- Part of a child's Kyjov kroj; Ms' Sheeter's family had the kroj in the early s1960s (for certain); Ms. Shetter's mother came to America in 1945 and met her father in Arizona during World War II (he was a rancher); Ms. Shetter's grandparents followed a few years after