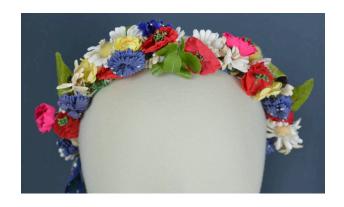

### Description

Headband with red, blue, white and yellow flowers around band, also green leaves; elastic at back of band with eight ribbons hanging from it; two blue ribbons with white, pink

and green embroidered flowers; two green ribbons with pink, blue and white embroidered flowers; two yellow ribbons with pink, green and blue embroidered flowers; two pinkish ribbons with bylue, green and white embroidered flowers; wire from molded part of bandsticks out on each side of the elastic and is twisted about (elastic was likely added to band to accomodate a larger head) ---- Part of a child's Kyjov kroj; Ms' Sheeter's family had the kroj in the early s1960s (for certain); Ms. Shetter's mother came to America in 1945 and met her father in Arizona during World War II (he was a rancher); Ms. Shetter's grandparents followed a few years after