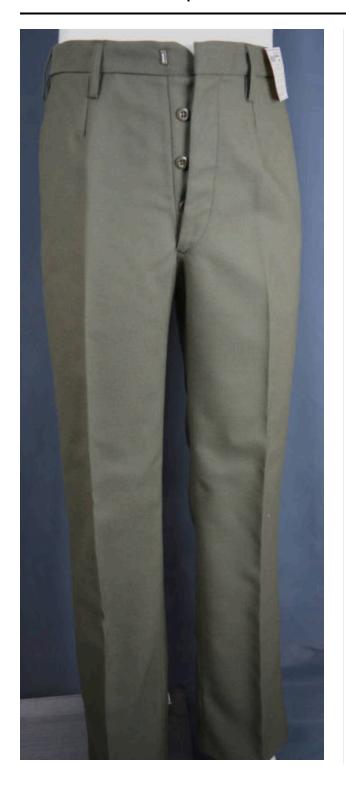

### Description

Olive green pants; one hook and eye closure with three buttons at pants opening; a pocket on each front side and one in the back, closed with a button; a narrow band of fabric is on either side of the pants opening (one end is sewn onto the pants and the other is secured with a silver buckle); these bands are to allow for adjustment to the waistband; a paper label is secured to the waistband on the front of the pants; it is the "Kras" label and has perhaps the size and other information ---- Given to Gail; no paperwork; not sure of the exact date it was given