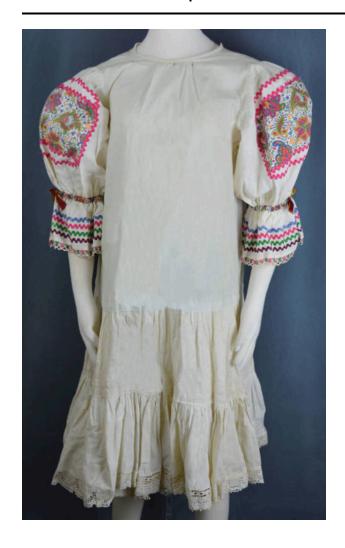

## Description

Off-white dress or rather a blouse and petticoat sewn together; petticoat is plain with crocheted lace at the hemline; the blouse has two small pleats on the front at the neckline; short opening in the back at the neckline; no closures; puffed sleeves go to the elbow; large section of floral print sewn near shoulder; the print is in yellow, blue, pink, green and white; pink rick rack surrounds it with an extra row above and below the fabric section; a narrow band of the floral print fabric is sewn over the elastic that gathers the sleeves at the top of the cuff; a small bow tied with maroon and yellow ribbon is pinned to the fabric with a safety pin; the cuffs have four rows of rick rack evenly spaced from the top to the bottom; crocheted lace is at the edge of the cuffs; the lace is off-white, green and pink;

the rick rack rows are blue with gold detailing, pink, green and mauve (in that order from top to bottom)