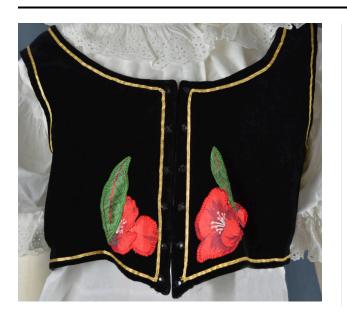

## Description

Woman's vest; black velvet with gold metallic trim around all sides; six holes on either side of the front opening for lacing; no lacing with vest; small floral design cut out of red fabric in the bottom corner of each front opening; details of flowers printed on as part of the fabric; edges

finished with red stitching; a large green leaf is next to each flower; printed detailing, like flowers, and edges finished with green thread; floral design echoed on the back with the same flowers and leaves; there is one large central flower with leaves surrounding it; three flowers are mixed in with the leaves; two are large and one small; black lining