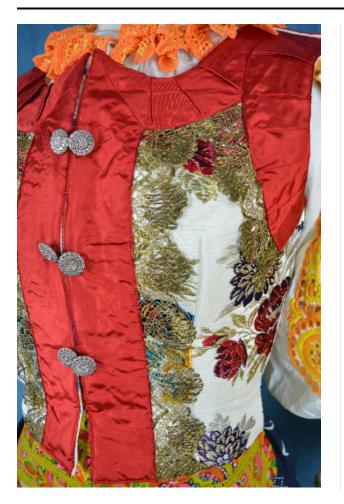

## Description

Off-white women's vest; thick band of dark red fabric around collar, down front opening and around arm holes (save directly beneath each arm hole); five silver hook and eye closures down front opening; three very detailed silver buttons on each side of front opening; band of gold metallic lace on one side of all dark red sections (on vest side); lace edge is scalloped; floral designs embroidered throughout off-white parts of vest; embroidery colors are dark purple, dark blue, red and dark red, green, yellow and gold metallic; two bands of gold metallic lace start at center bottom on back and curve upward toward each arm hole; scalloped side is toward center