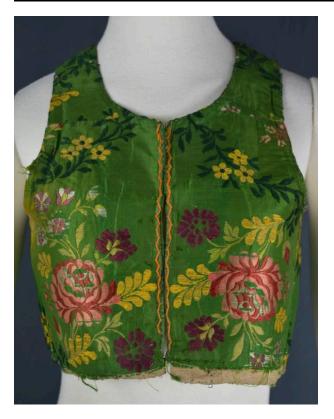

## Description

Green woman's vest; lining is like a brown burlap bag; vest is covered with mauve, light pink, dark pink, green, white, dark green and yellow embroidered floral patterns; large rose-like floweron either side of vest front with smaller mauve flowers around; gold zig zag stitching down each side of front opening; five hook and eye closures on either side of front opening; at center on back of vest are two angled lines of silver goldwork-style threads; these are shaped into geometric patterns and go

from the center at the bottom up toward the arm holes