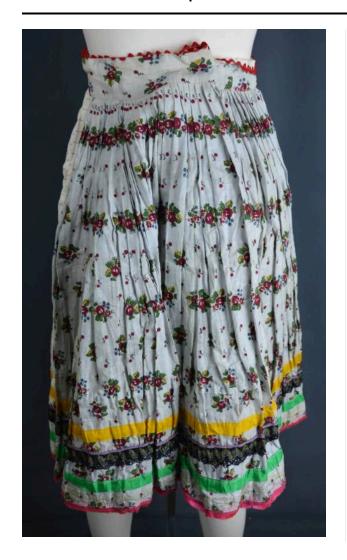

## Description

Light blue fabric with mauve, dark blue amd yellow floral print; the flower print also has green leaves; pleated; red rick rack on top edge of the waistline; short hot pink fringe around the hemline; the back side of the skirt is white fabric with thin horizontal purple stripes; two bands of ribbon, yellow and green at the bottom of the skirt; a band of black lace is between them; the top edge of the lace is purple ribbon; a rick rack design of yellow, teal and pink is sewn into the lace; these embellishments extend all the way across the front of the skirt, but only 5.5" onto the white striped fabric (on either side of the flowered print fabric); white ties at waistband for closure; left tie held on with safety pin (removed)