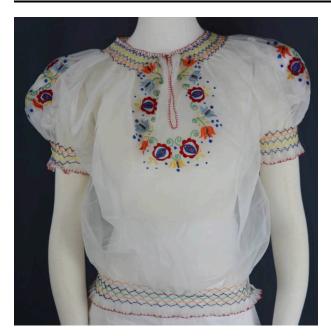

### Description

Sheer white fabric with embroidery at the cuffs, neckline, shoulders and waistband; cuffs, waistband and neckline are gathered; they each have rick rack style stitching around their circumferences; waistband: six - orange, light blue, brown, teal, orange and navy; cuffs: five - brown, orange, green, yellow and navy; neckline: five - navy, yellow, green, orange and brown; the outer edge of each one is finished with red stitching; front opening goes one

third of the way down the front; floral embroidery surrounds it; orange, blue and yellow four-petaled flowers, and round red flowers with brown and navy centers; tiny navy dots of various sizes are scattered throughout the design, along with swirling greenery; the same elements are used to create a floral circle on each sleeve (close to the shoulder)