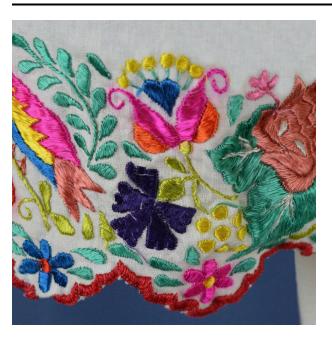

## Description

Off-white fabric with embroidery at the cuffs, neckline, shoulders and waistband; crocheted lace collar, gathered; machine embroidered ribbon around neck with hot pink rick rack on top edge; embroidery is purple, yellow, orange and dark blue flowers with greenery; wide band of floral embroidery on the cuffs; pink, purple, orange, blue, yellow, brown and white flowers with light green leaves and stems (a few blue-green leaves); the cuff edges are

scalloped and finished with red embroidery; the floral embroidery on the cuffs is echoed on each shoulder; short strings at the neck for closure; fairly stiff/starched

Dimensions Overall: 16 in. (40.6 cm)