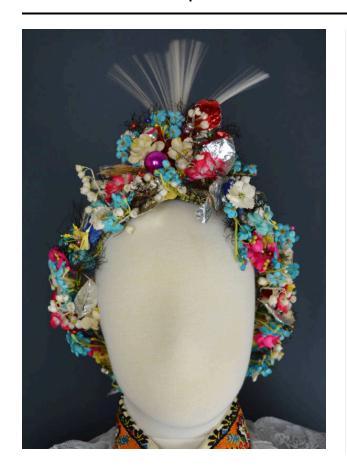

## Wreath, Head

Date

1933

Medium

textile

## Description

Floral wreath fashioned out of wire wrapped in green and yellow fabric; artificial flowers of blue, pink, white and yellow cover the wreath; silver leaves are scattered throughout; small balls of blue, pink, silver with pink stripes, and tiny balls of green, orange, yellow, blue, pink and silver are scattered throughout; red leaves are at crown (center front), which extends three inches above the wreath; the crown also has white hair-like bits that fan out from the top center; black "greenery" fills out the wreath; white ribbons with red and green floral embroidery are at the back for closure