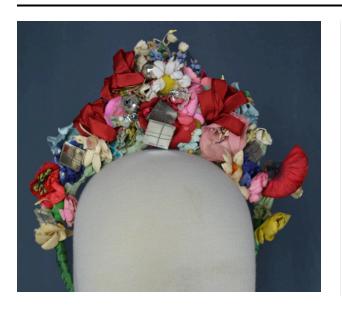

## Description

Bridal headpiece with artificial flowers and mirrors; main structure is a wire headband wrapped in green ribbon; ribbon hangs on either side of the headband for closure; most of the headband is covered with large yellow, white, pink, red and blue flowers of all types (roses, daisies, etc.), and small flowers of similar colors and types; square mirrors are attached with wire, most at the top with two

on each side; silver beads are also at the top, as is a concentration of flowers; three red ribbons are evenly spaced across the top of the headband; a few sprigs of silver tinsel on the front of the headband (top); beneath the flowers are pieces of green streamers to act as leaves