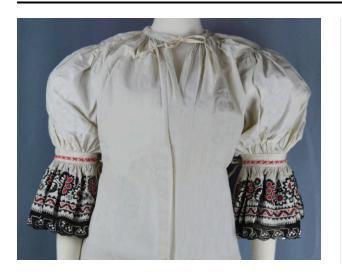

## Description

White blouse with long puffed sleeves filled with thightly gathered sleeve inserts; inserts have six inch gathered cuffs with a narrow band of lace at the bottom; gathered with white drawstring; the blouse sleeves are gathered at the shoulders and have eight inch cuffs; gathered at top and sewn to a white band that can be closed with white

ties; band has red geometric embroidery around it; the cuffs themselves have floral designs in cutout work with white and black embroidery; red fabric is beneath the cutout work; narrow band of black lace, with geometric detailing in white, at cuff bottoms; the blouse's collar is very simple and closes with white ties