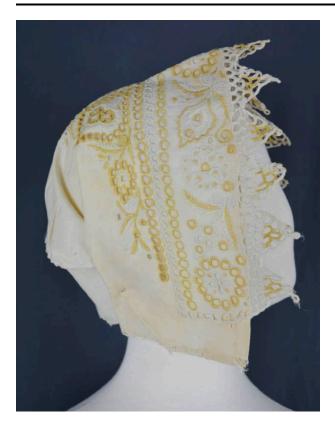

## Description

Cream cap with gold and cream floral embroidery and cutout work; 1.5 inch wide cream crocheted lace on front; the lace is like a row of cutout work triangles with a small gold accent in the center; the embroidery on the cap's front is stitched on a strip of off-white fabric; a circular design in gold is in the center of the strip and on either end; three floral designs are in between these; the strip is framed by single rows of white cutout work, with the top side having a row of gold cutout work as well (above and below it); floral embroidery that is nearly the width of the strip begins here and extends over the cap's top toward the back; it tapers as it goes; a row of gold and cream

cutout work crosses the back of the cap with a floral design beneath it; a thin white drawstring weaves around the bottom of the cap (for gathering and closure)