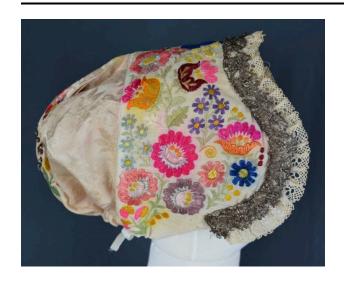

#### Description

Creamy pink brochade cap with cream fabric around the face; cream crocheted lace and silver lace frame the front; multi-colored floral embroidery covers the cream fabric; purple, lavender, pink, hot pink, light pink, gold, orange, yellow, dark blue, light blue flowers with light green leaves; a wreath of the same embroidery is at the

back of the cap; a circle of silver sequins with clear beads in their centers is in the middle of the wreath; a white ribbon drawstring is threaded into the bottom of the cap (for gathering and closure)

#### **Dimensions**

Overall: 16 x 9 in. (40.6 x 22.9 cm)