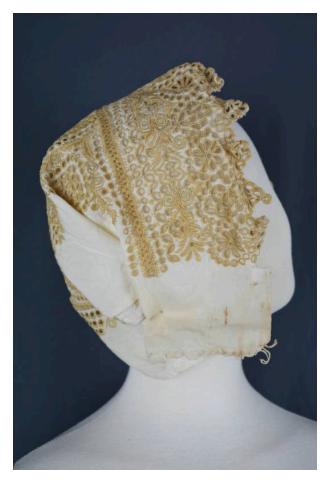

# Cap

## Description

Cream cap with gold floral embroidery and cutout work; front is scalloped; a wide band of gold cutout work in floral designs is at the front of the cap; a band that is more embroidery and less cutout work follows it; this section is separated from the top of the cap by a tightly worked row of cutout work; two rows "T" up to this and extend to the back of the cap; a floral design is in between the two, as well as on either side; two rows of gold cutout work cross the back of the cap (at the top); a triangle made from cutout work circles is at the back; the base is at the cutout work rows with the point toward the back/base of the cap; loose threads stitched into the back of the cap provide for a drawstring, but there is no string woven throught