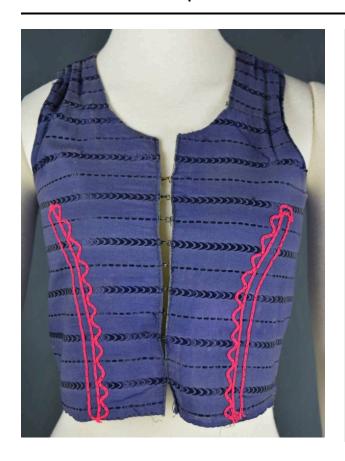

### Description

Blue women's vest with horizontal dark blue embroidered lines; hot pink crocheted cording is sewn on each side of the front opening in a vertical design that angles toward the outside edge of the wearer's shoulders; the outer edge of the design is straight and the inner is scalloped; ten hook and eye closures down the front opening; bands of ribbon formed of gold crocheted cording and sequins echo the designs on the front; each is outlined with a tiny band of the hot pink cording; both sides are scalloped with extra twists on the outer side; the same hot pink cording is in a design up the center of the back; a line of ovals goes about half way up the back with a geometic flourish at the top; lining is blue and white plaid, and red