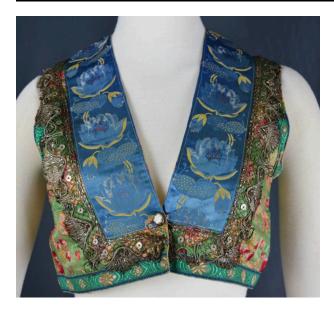

### Description

Light green vest with floral print throughout; print is pink, red, dark pink, mint green, light blue, yellow and white; narrow band of machine embroidered ribbon is sewn at bottom edge of vest front (and sides); also around underside of arm holes; floral pattern in light orange, green and white with dark blue edging; 2.75 inch wide piece of royal blue brochade fabric around the back of the

neck, and down the front openings; the floral designs embroidered into the fabric are royal blue, silver /white and yellow; reddish accents in the centers of the flowers; silver lace is around the outside edges of the blue fabric; lace has some sequins throughout; one gold and white button on the left side of the front opening for closure; the bottom half of the vest back is covered with red fabric that has several rows of crocheted lace on it; the top row is royal blue, nextlime green with purple across both of these, dark blue, silver, royal blue, silver, royal blue, silver with a chain of green and sequins, silver on yellow fabric, finishing with a multi-colored looped fringe; fabric is gathered across the bottom of the vest back to create a kind of ruffle