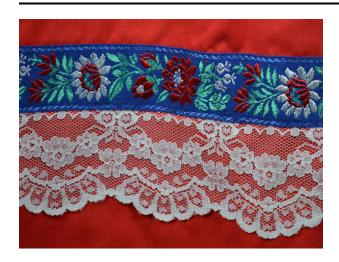

## Description

Part of woman's kroj; red skirt with gathered, elastic waistband; blue ribbon with alternating red and white flowers roughly seven inches from bottom; leaves in

between each flower; a nearly identical, but wider, blue ribbon roughly two inches from first ribbon; two inch band of white lace sewn flush with bottom of lower blue ribbon; bottom of lace scalloped, which ends roughly 2.5 inches above bottom of skirt ---- Purchased in Wilber, Nebraska in 1986. Used for marching in parades in Connecticut.