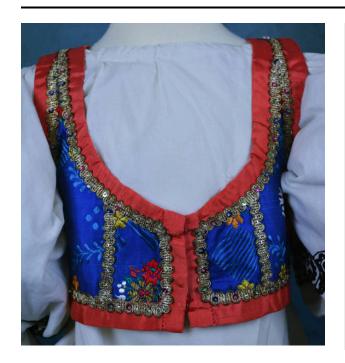

## Description

Part of child's kroj; dark blue brochade vest with red fabric across bottom, around arms and neck; brochade has multicolored floral designs throughout (red, purple, yellow, royal blue, orange, dark red and green); gold metallic cording and sequins line the red fabric; a clear bead is sewn at each sequin; a rough heart shape formed from the gold metallic cording is sewn in the center of the back; sequins are sewn around the cording; a clear bead at each sequin; two hook and eye closures are at the front

opening (the eyes are red thread loops); one hook and eye closure at each shoulder (eyes are red thread loops) ---- ----