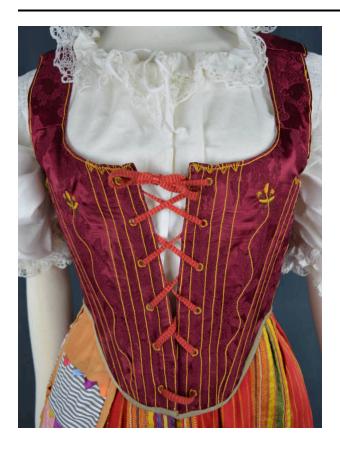

## Description

Part of a woman's American kroj made to look like a kroj from Plzen; burgundy and mauve brocade vest with offwhite lining; boning in front, sides and back; straight lines of stitching from top to bottom on front and back; also satin-stitched wheat with green leaves; a wavy yellow line extends downward from the wheat; simple yellow stitching around neck and arms; sixe grommets on either side of front opening; each of these is covered with yellow thread; red shoestring laces through the grommets for closure