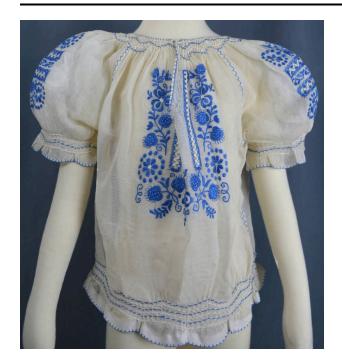

### Description

Girl's blouse; sheer; off-white; short sleeves; V-neck; gathered around back and sides of neckline; blue stitching around neckline and down both sides of V; blue stitching down the seams of the sleeves and around the cuffs and cuff edges; blue stitching down shirt seams and around bottom of shirt; white stitching also around shirt bottom and cuffs; large embroidered floraldesign on majority of each sleeve; embroidery is in blue and white; two lines of checkered cutout work within design; a line of checkered

cutout work on either side of V-neck opening; floral design around V-neck opneing in blue and white