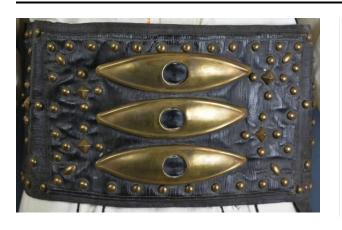

## Description

Part of man's Piešt'any kroj; large leather belt decorated with metal studs; front of belt has an extra rectangular panel of leather sewn on that is covered with metal studs in a pattern; in its center are three wide oval-shaped

pieces of metal, each has a hole in its center; the left side of the belt has two short leather straps that attach black buckles for closure; the other side has two longer straps, each has five holes; two leather straps that are sewn together to form the shape of a V are attached with grommets to the bottom edge of the belt, just to the left of the center panel; a metal hook is affixed to its back at the base of the V; it looks to be a holster of some kind