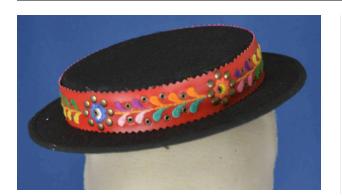

## Description

Man's hat; black with a flat top and brim; red leather band around bottom of hat (outside, above brim); the edges are cut in zig-zags and the surface is embroidered with a floral

pattern (purple, blue, white, yellow, orange, lavendar and pink); small circular rivets are around each flower; two rows of four small grommets are in between each flower; stiff grey lining inside hat; short black elastic band attached to bottom of hat ---- ---- ----