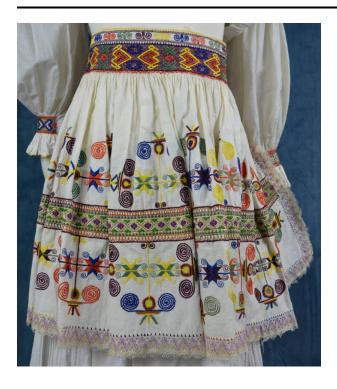

## Description

White apron with multi-colored lace around sides and bottom; lace is white, pink, blue and yellow; gathered at waistband; wide embroidered band at waistband; geometric pattern in dark red, orange, bright dark blue, yellow and light green; woven tie on either wide of waistband in pink, white and yellow; metallic gold ribbon sewn across center of apron horizontally; ribbon has purple and green embroidered pattern through its center, and blue embroidery on each edge; dark red, orange and light green stitching is on either side of the ribbon; a wide

band of geometric embroidery is above and below the ribbon and stitching; the bands are in the same colors as the waistband

Dimensions Overall: 19 1/4 in. (48.9 cm)