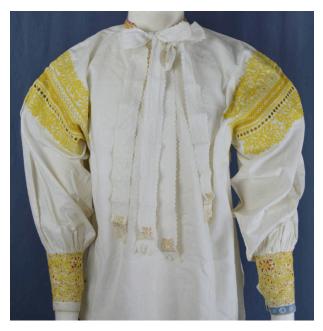

### Description

Man's shirt; white with long sleeves; wide panels of yellow embroidery at the shoulders; a few lines of cutout work within panel; embroidery is in floraland geometric designs; wide bands of yellow embroidery at cuffs; floral and geometric motifs; small red dots scattered throughout designs; blue ribbon with alternating geometric designs in white at cuff bottoms; yellow, orange and red geometric embroidery around neck; yellow embroidery encircles a

short split in the front of the shirt (from neck down); each side of the neck has two long white ribbons sewn to it for closure; white geometric embroidery along the length of the ribbons, gold embroidery and fringe at the ends; one silver snap along the split for closure; silver snaps at the cuffs for closure ---- Resembles a man's Piest'any shirt in the collection. ---- ----