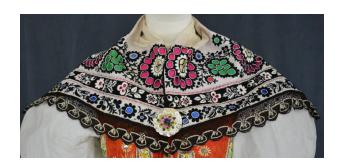

## Description

Part of woman's Kyjov kroj; white collar with black lace around sides and bottom; white geometric design stitched into lace; collar is covered, save a small area at the center of the top side, with three rows of black and white floral embroidery and cutout work; pink fabric sewn onto the back of the collar; small swatches of different colored silks affixed to certain places on pink fabric (provides yellow, dark blue, red and green flowers for the cutout work