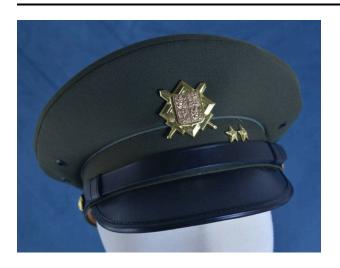

### Description

Part of a Czech Army Al Dress Uniform (model 97); dark green; small black leather bill with black leather strap over it (held on by gold buttons on either end); three pins on front; two gold stars; one large diamond-shaped pin with swords criss-crossing behind; shield with Czech lion

and bird in it (two lions diagonal from one another and same with birds); shield is in bronze color; diamondshaped pin in center of front with two stars down and to the left; tan leather strap around inside of opening for head (to give shape) ---- Lieutenant Colonel