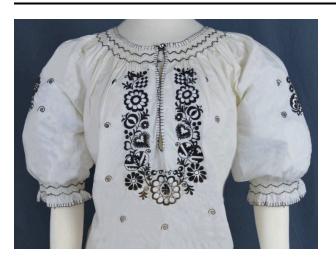

## Blouse

Medium textile

## Description

Part of a woman's Moravian kroj; white with opening at neck that extends roughly a quarter of the way down front; elbow-length sleeves; elastic at cuffs and around neck; four rows of rick rack stitchingat each one, along with black thread edging; black and white floral

embroidery on either side, and beneath, front opening; matching embroidery on sleeves; nine small stitched swirls evenly spaced around floral embroidery on front of blouse; four around embroidery on each sleeve; one jeweled button at neckline for closure