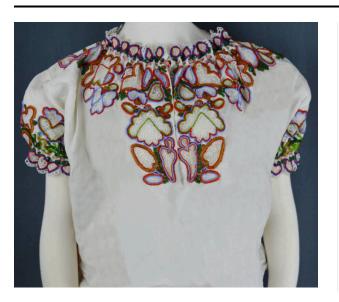

## Description

White blouse with extensive beadwork at collar and cuffs; beads are blue, red, green, orange and lavendar; short, puffed sleeves with gathered cuffs and a band of detailed beadwork; white lace with floral patterns accompanies

beadwork on cuffs and collar; all beadwork is in floral patterns; pink drawstrings in each cuff and around neckline; six silver snaps on right side of front opening and five on left side; the missing snap from the left is attached to its matching snap on the right