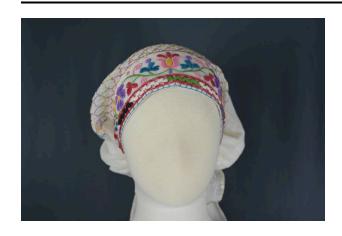

### Description

Woman's headpiece (resembles a small apron); sheer, white cotton; rectangular piece of cotton with length sewn

at one end for wrapping around head and tying at neck; all edges, save the one that frames the face (in blue), finished with beige stitching; floral design at center of length to frame face; thin row of geometric stitching above and below; several lines of rick rack stitched above floral designs; all stitching is in pink, purple, red, blue, gold, green, white, and black thread