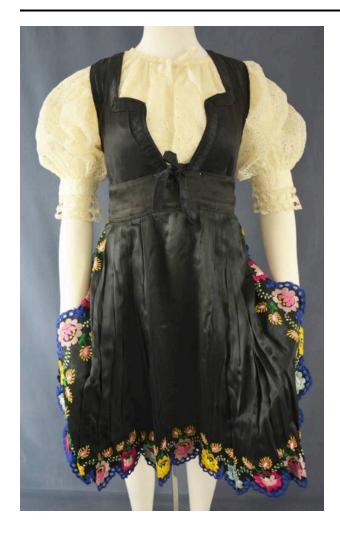

### Description

White blouse for Slovak Kroj; short sleeved; sheer front with cut and embroidered floral pattern; gathered neckline; crochet edging at sleeve ends; white bow tie at neck front Black satin dress for Slovak Kroj; skirt with attached vest; tie at upper front; back of skirt is narrow pleated Black satin apron for Slovak Kroj; pleated with multi-colored satin embroidery border; cut and embroidered openwork in blue at edges; apron ties also have embroidery and openwork edging