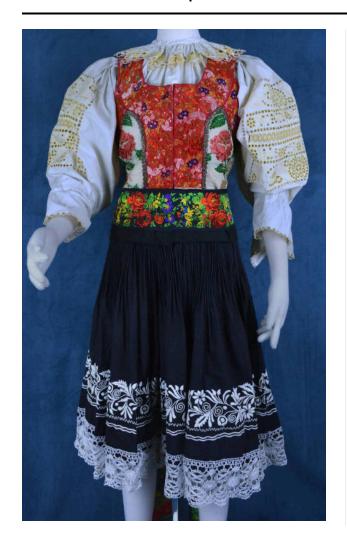

### Description

Parts of woman's Slovak kroj: Black with white floral embroidery down the sides and across the bottom. Trimmed with white crocheted lace. Large silver hook-and-eye waist closure. Black wrap-around style with white floral embroidery at hem. Trimmed with white crotcheted lace. Black band at bottom. Rest is cream with pink, purple, green and gold embroidery, front and back. Edges are orange embroidered silk. Closes at front with small hook-and-eyes. White with gathered neck. Sleeves are embroidered with yellow and cream. Yellow bobbin lace. Black with orange, green, yellow, blue and purple floral embroidery. Ecru cotton lace collar with yellow embroidery and bobbin lace. One hook-and-eye closure.