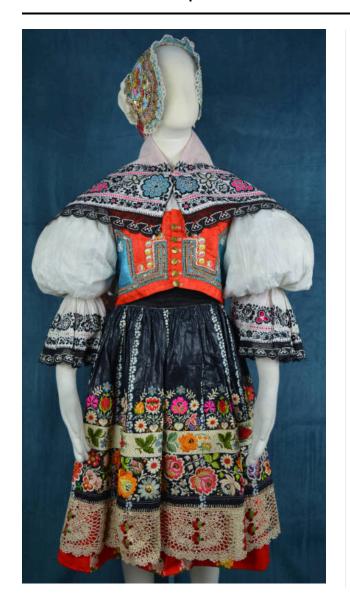

## Description

Skirt; orange with yellow, white and green embroidered flowers scattered overall; red embroidered waistband; blue trim with silver sequins under waistband apron; navy blue cotton; waxed; heavily embroidered with multicolored floral patterns; hem trimmed with ecru bobbin lace that has green and red pieces incorporated in it collar; white with black embroidery and black and white lace on three sides; lined with fushia and small areas of green and blue which show through cutout designs blouse; white cotton with black embroidered floral designs at cuffs; fushia fabric lines cuffs and peeks through cutout designs; cuffs edged in black lace cap; white silk brocade with blue ribbon near face; heavily beaded with multicolor beads and sequins in large and tiny floral shapes; trimmed with platinum loops; embroidered white ribbon hangs down back vest; orange grosgrain with blue brocade inserts