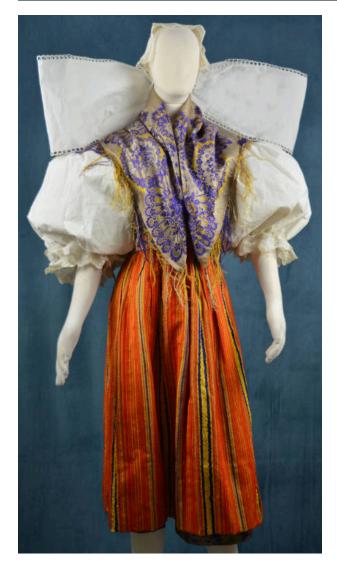

### Description

Vest; cream brocade embroidered with red, green, purple and gold flowers and trees; many stays keep vest stiff; ten metal grommets or eyelets on each side of front; red cord lace goes through grommets; red ribbons at top as shoulder straps; platinum lace trim on sides of grommets; small triangular piece goes with vest apron; orange with narrow yellow, green, light blue, dark blue and red stripes; waistband is orange, white and blue embroidered strip with green and red striped ribbon ties; unhemmed skirt; silk green and purple striped; stripes are wide and contain floral brocade patterns; drawstring waist blouse; off-white with puffed sleeves; lace at throat; three small white and gold buttons down front; cuffs have cut and embroidered lace, drawstrings shawl; purple and yellow floral silk with yellow and purple fringe small white cotton cap with white on white embroidery, net lace trim and cut and drawn work down center. ---- Cap worn with large white bow attached to the back (see 2000.119.0042) large white

cotton bow with looped, scalloped edges and cut and embroidered work on ends; rust colored ribbon in center. ---- Bow worn attached to cap (2000.119.0041) in the back.