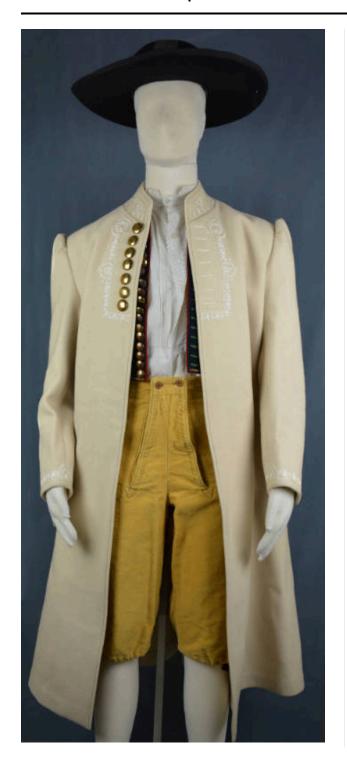

## Description

Part of a Domažlice kroj; white linen shirt; sleeves gathered at shoulder; white on white embroidery and drawn work on front placket and collar; scalloped sleeve ends long coat; cream wool; white and cream embroidery at cuffs, collar and down front; white embroidered sections on back; seven large shiny brass buttons down front; two buttons at each cuff; lined inside at top only with natural colored cotton or linen; inside left breast pocket in lining black wool hat; very large brim; low crown; four wide black ribbons draped across top to edges of brim; probably man's hat navy blue wool vest; brass buttons run up front of vest; yellow. pink, purple, blue ambroidery on collar, vest front, and base of vest back; two pockets on vest front with brass buttons, embroidery and red wool edging; linen lining gold velvet pants; knicker length with drawstring pantlegs; button font fly; buttons on waistband