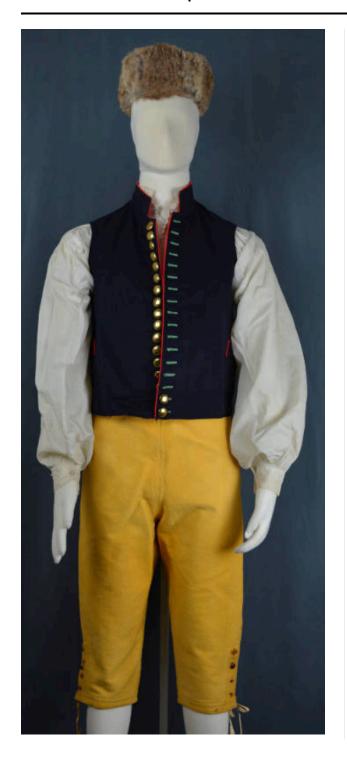

### Description

Parts of a Domažlice kroj; white shirt; white on white cut and embroidered front placket and neckline; gathered at the shoulder seams and sleeve ends Gold twill pants; knee-length; leather ties at leg end; four buttons at leg end; large brass buttons at waist Navy wool vest; polished brass buttons run down the front; red wool edging; two front pockets; green buttonholes; stitched design on neck band Hat; green velvet with rabbit fur surrounding the outer edge; lined