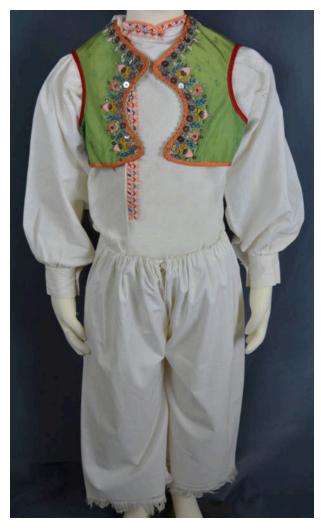

## Description

Parts of a boy's kroj; white cotton shirt; long sleeved; embroidered flat seams at shoulders and arm holes-white on white; orange, blue and red embroidered decoration on front placket and colar; twill tape ties at neck and overlay; button cuffs White cotton pants; gathered waistband; white twill tape tie; frayed pantleg ends Green faille vestj; red wool edging around sleeve edges; orange braid trim all other edges; green rick rack on inner edge of front opening; floral embroidered and appliqued design on front and back of vest; large and small sequins and glass beads Kroj and one other kroj were on a long term loan; NCSML paperwork missing;in 1992 curator Nan Franklin cataloged items as museum -owned objects; when one kroje went on display in late 2004, donor noticed his name

was not listed on the label, he produced the original loan paperwork from his files; donor gave the NCSML the kroje in January 2005; objects given appropriate accession number in database.