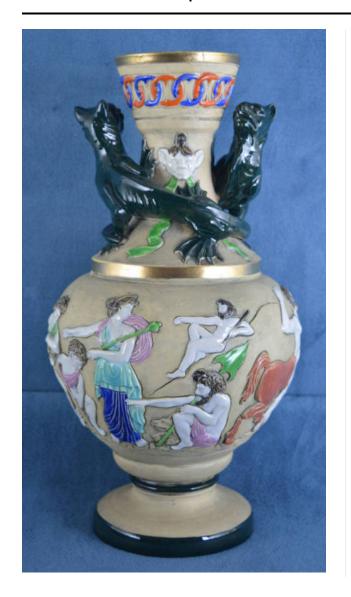

### Description

painted vase; circular base with short neck; bulbous vase with narrow and short neck; circular opening at top; two lizard creatures with dog heads encircle the neck; both are painted dark green; vase is painted tan and decorated with scenes of people and centaurs; people are painted white with clothnig in various colors; a weird elf face is formed on the front and back of the neck; each is painted white with green ribbons draped around; base and its neck are each painted with a dark green ring; inside is luster dusty green; stamp on bottom reads, Czecho-Slovakia; clear sticker reads, 4675 OSAR 595 9/03

#### **Dimensions**

 $13.25 \times 7.75$  in.  $(33.7 \times 19.7 \text{ cm})$