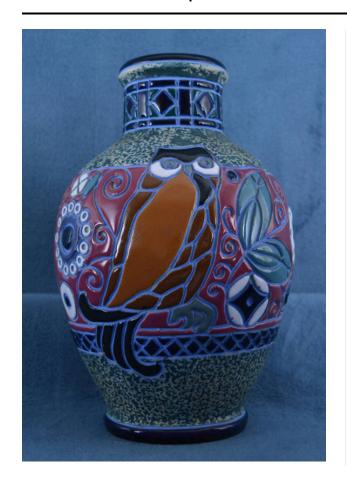

## Description

Amphora vase hand-painted a mottled dark green and tan; large section of vessel is mauve covered with floral and geometric designs in blue, very dark blue, white, and green; all designs are outlined with light blue; this section includes an owl; the base of the vase is very dark blue, as is the top edge; its short neck is covered with geometric patterns in very dark blue and dark teal-green; the inside is cream; stamp on bottom reads, Made in Czechoslovakia Amphora; white sticker reads, \$465.00