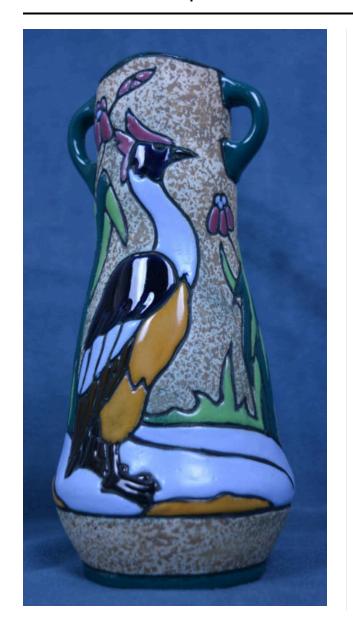

## Description

Amphora vase hand-painted a mottled light brown; its top edge and base are painted teal green; small handle on either side of top; vessel is covered with designs that create a scene for the bird on its front side; the back has an abstract floral design; these designs are in light green, green, teal green, mauve, tan-orange, dark brown, light blue, very dark blue, and black; inside is cream; stamp on its bottom read Made in Czechoslovakia Amphora; green sticker reads CR-Pur. 9/30/95 Amphora bird