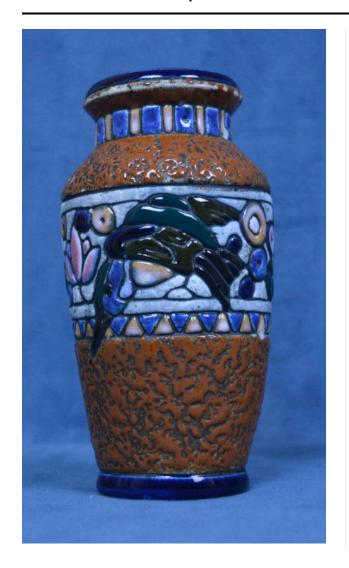

### Description

Amphora vase hand-painted a mottled red-brown; its top edge and base are painted a very dark blue; row of alternating blue and tan-pink rectangles lies around top; wide band of mottled grey-blue covered with floral and geometric designs, featuring a bird; these designs are in teal green, mauve, tan-pink, blue, very dark blue, dark brown, and black; inside is cream; stamp on its bottom reads Made in Czechoslovakia Amphora