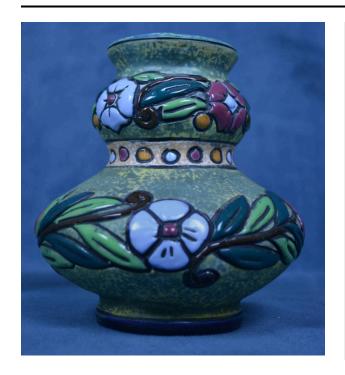

### Description

Amphora vase hand-painted a mottled green; its top edge and neck are a mottled blue; base is painted a very dark blue; vessel is divided into two sections - a top one with a 3.5" diameter and a bottom one with 5.5" diameter; four evenly spaced flowers with greenery in between lie around both; these designs are in light and dark green, mauve, light blue, gold, and dark brown; inside is white;

stamp on its bottom reads Made in Czechoslovakia Amphora