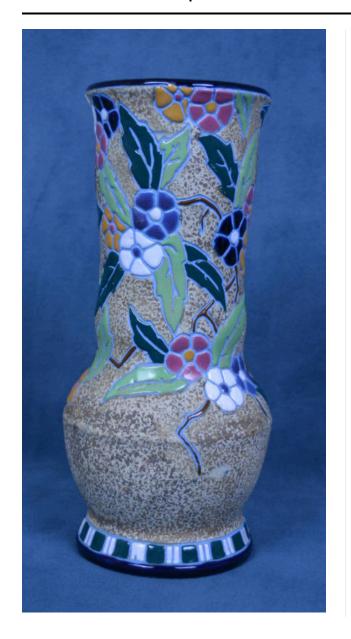

## Description

Amphora vase, hand-painted tan with brown mottling; its top edge and bottom are painted a very dark blue; the bottom also has a row of alternating geometric shapes in dark green and white around it; vessel is covered with floral designs in blue, very dark blue, light and dark green, mauve, orange, brown, and white; inside is cream; stamp on bottom reads Made in Czechoslovakia Amphora; white sticker on bottom reads 8-24-98 23420 Amphora 11 1/2 XIX; another white sticker reads RRY