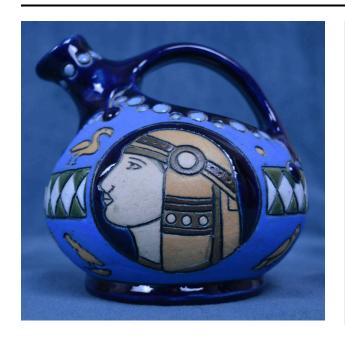

## Description

Amphora pitcher, hand-painted royal blue with a row of light blue and green geometric shapes around nearly all of vessel; interruption on front contains a very dark blue circle with the profile of an Egyptian woman within; interruption on back contains a four-legged animal with wings and a human head; randon Egyptian symbols

decorate pitcher; top and bottom are in very dark blue; top accented with light blue circles; handle and spout are the same; inside is luster green; stamp on bottom reads Made in Czechoslovakia Amphora; green sticker on bottom reads 1-24-97 32754 Amphora Pitcher Blue