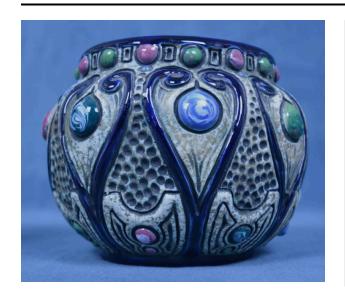

## Description

Amphora bowl, hand-painted in mottled light and dark tan; decorated with oblong heart shapes in a very dark blue; a convex circle inside each one painted in mauve, teal green, blue, and green; all are smeared with either

white or dark green; top and bottom edges are very dark blue; row of alternating light green and mauve circles beneath the top edge; inside is luster green; stamp on bottom reads Made in Czechoslovakia Amphora; green sticker on bottom reads 7-13-97 32689 Amphora jeweled blue trim bowl