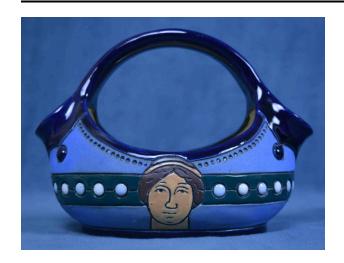

### Description

Amphora basket, hand-painted a royal blue with a teal green band around vessel; band is accented with alternating light blue and white circles; band is

interrupted on the front of the basket by the head of a woman painted in tan and brown; top and bottom edges are painted very dark blue; handle and round opening on either side of backet are also very dark blue; inside is lusterous light yellow; stamp on the bottom reads Made in Czechoslovakia